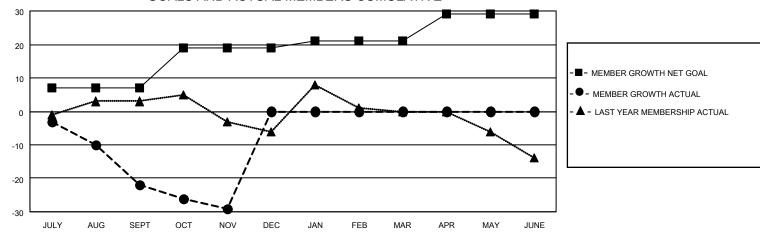

## District 14 LL

|                             |                 | ct 14 U                                 |                                                                                                                                                                                                                                                                                                                                                                        | Results as of: 11/30/2020                                                                                                                                                                                                                                                                                      |                                                                                                                                                                                                                                                                                                                                                                                       |  |  |  |
|-----------------------------|-----------------|-----------------------------------------|------------------------------------------------------------------------------------------------------------------------------------------------------------------------------------------------------------------------------------------------------------------------------------------------------------------------------------------------------------------------|----------------------------------------------------------------------------------------------------------------------------------------------------------------------------------------------------------------------------------------------------------------------------------------------------------------|---------------------------------------------------------------------------------------------------------------------------------------------------------------------------------------------------------------------------------------------------------------------------------------------------------------------------------------------------------------------------------------|--|--|--|
| Clubs RESULTS FOR 2020-2021 |                 |                                         | Members                                                                                                                                                                                                                                                                                                                                                                |                                                                                                                                                                                                                                                                                                                |                                                                                                                                                                                                                                                                                                                                                                                       |  |  |  |
|                             |                 |                                         | RESULTS FOR 2020-2021                                                                                                                                                                                                                                                                                                                                                  |                                                                                                                                                                                                                                                                                                                |                                                                                                                                                                                                                                                                                                                                                                                       |  |  |  |
| LUB GOAL NEW CLUBS          | S DROPPED CLUBS | QUARTER MEN                             | MBER GROWTH NET<br>GOAL                                                                                                                                                                                                                                                                                                                                                | MEMBER GROWTH<br>ACTUAL                                                                                                                                                                                                                                                                                        | DROPPED<br>MEMBERS ACTUAL<br>(including transfers)                                                                                                                                                                                                                                                                                                                                    |  |  |  |
| 0 0                         | 0               | JULY/AUG/SEPT                           | 7                                                                                                                                                                                                                                                                                                                                                                      | 7                                                                                                                                                                                                                                                                                                              | 28                                                                                                                                                                                                                                                                                                                                                                                    |  |  |  |
| 0 0                         | 0               | OCT/NOV/DEC                             | 12                                                                                                                                                                                                                                                                                                                                                                     | 9                                                                                                                                                                                                                                                                                                              | 14                                                                                                                                                                                                                                                                                                                                                                                    |  |  |  |
| 0 0                         | 0               | JAN/FEB/MAR                             | 2                                                                                                                                                                                                                                                                                                                                                                      | 0                                                                                                                                                                                                                                                                                                              | 0                                                                                                                                                                                                                                                                                                                                                                                     |  |  |  |
| 1 0                         | 0               | APR/MAY/JUNE                            | 8                                                                                                                                                                                                                                                                                                                                                                      | 0                                                                                                                                                                                                                                                                                                              | 0                                                                                                                                                                                                                                                                                                                                                                                     |  |  |  |
|                             | O 0 0 0 0 0 0   | O 0 0 0 0 0 0 0 0 0 0 0 0 0 0 0 0 0 0 0 | OULTS FOR 2020-2021         QUARTER           LUB GOAL         NEW CLUBS         DROPPED CLUBS           QUARTER         MEM           0         0         0           0         0         0           0         0         0           0         0         0           0         0         0           0         0         0           0         0         JAN/FEB/MAR | GULTS FOR 2020-2021         RESULTS F           LUB GOAL         NEW CLUBS         DROPPED CLUBS         QUARTER         MEMBER GROWTH NET GOAL           0         0         0         JULY/AUG/SEPT         7           0         0         0         OCT/NOV/DEC         12           JAN/FEB/MAR         2 | SULTS FOR 2020-2021           LUB GOAL         NEW CLUBS         DROPPED CLUBS         QUARTER         MEMBER GROWTH NET GOAL         MEMBER GROWTH ACTUAL           0         0         0         JULY/AUG/SEPT         7         7           0         0         0         OCT/NOV/DEC         12         9           0         0         0         JAN/FEB/MAR         2         0 |  |  |  |